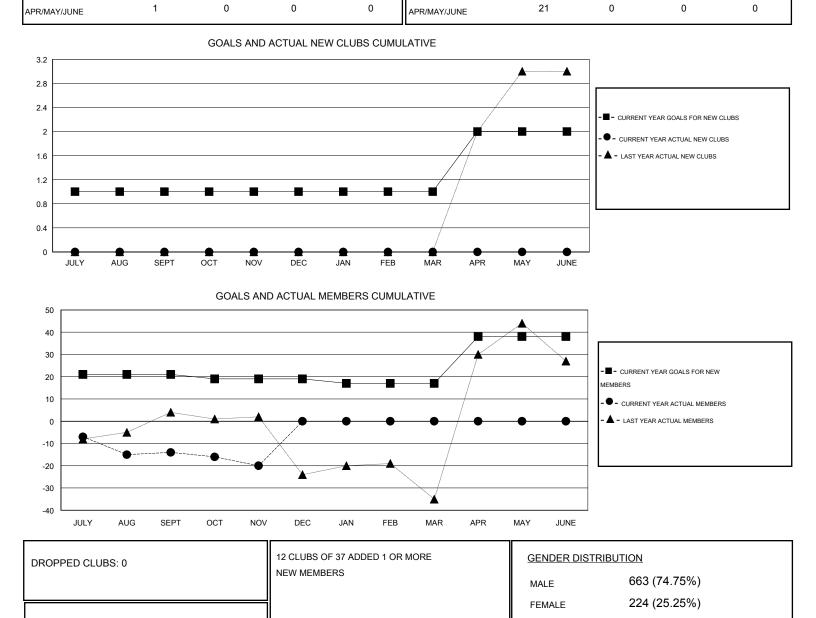

## **District 5 SW**

Results as of: 11/30/2015

 $\mathsf{GMT} \; \mathsf{CA} \; 1$ 

NET

GAIN/LOSS

-14

-6

0

| GMT: Judy Ha          | nkom             |           | LOCATIO          | SOUTH D          | AKOTA                            |                    |                                     |                    |
|-----------------------|------------------|-----------|------------------|------------------|----------------------------------|--------------------|-------------------------------------|--------------------|
| Clubs                 |                  |           |                  |                  | Members<br>RESULTS FOR 2015-2016 |                    |                                     |                    |
| RESULTS FOR 2015-2016 |                  |           |                  |                  |                                  |                    |                                     |                    |
| QUARTER               | NEW CLUB<br>GOAL | NEW CLUBS | DROPPED<br>CLUBS | NET<br>GAIN/LOSS | QUARTER                          | NEW MEMBER<br>GOAL | CHARTER AND<br>NEW MEMBERS<br>ADDED | DROPPED<br>MEMBERS |
| JULY/AUG/SEPT         | 1                | 0         | 0                | 0                | JULY/AUG/SEPT                    | 21                 | 15                                  | 29                 |
| OCT/NOV/DEC           | 0                | 0         | 0                | 0                | OCT/NOV/DEC                      | -2                 | 8                                   | 14                 |
| JAN/FEB/MAR           | 0                | 0         | 0                | 0                | JAN/FEB/MAR                      | -2                 | 0                                   | 0                  |

4

0

39

43

DROPPED MEMBERS

DECEASED

OTHER

TOTAL